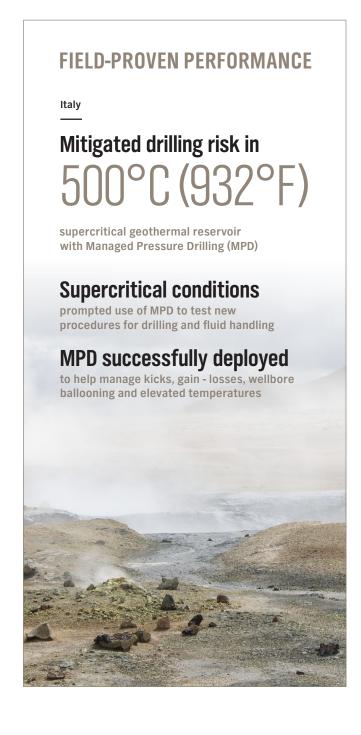

#### Modus™ Managed Pressure Well Solution

Leading experience and innovation to facilitate safe drilling in narrow, shifting, and unknown mud-weight windows.