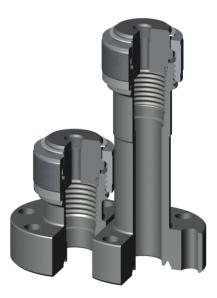

## **Dual-String Treetop Adapters**

Weatherford's WFT-DRX dual-string treetop adapters are designed for side-by-side use on independent flanged multistring Christmas tree runs. The adapters provide ready access for wireline, lubricators, and other downhole equipment and have an API segmented WFT-DRX flanged bottom connection. All adapters provide a quick-change union connection with a pressure bleed-off port and upset tubing lift threads.