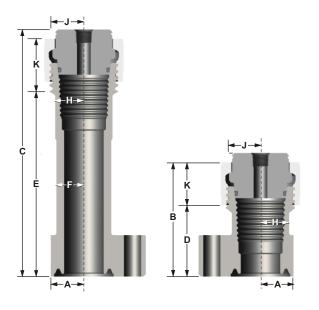

## **Specifications**

| Dimensional Data*               |            |            |            |            |            |            |            |            |            |
|---------------------------------|------------|------------|------------|------------|------------|------------|------------|------------|------------|
| Nominal<br>Flange Size<br>(in.) | A<br>(in.) | B<br>(in.) | C<br>(in.) | D<br>(in.) | E<br>(in.) | F<br>(in.) | H<br>(in.) | J<br>(in.) | K<br>(in.) |
| 1-3/4                           | 1-3/8      | 5          | 10-7/8     | 3-3/8      | 9-1/4      | 1-1/16     | 1-3/8      | 1-11/16    | 2          |
| 2                               | 1-3/4      | 6-1/2      | 13         | 3-3/4      | 10-1/4     | 1-29/64    | 1-33/64    | 2-1/16     | 2-1/4      |
| 2-1/2                           | 2-7/32     | 7-1/8      | 11-7/8     | 5          | 9-3/4      | 1-55/64    | 1-55/64    | 2-5/8      | 2-7/16     |

\*Dimensions are nominal. For more precise figures, contact Weatherford. Other sizes available on request.

Weatherford International Ltd. 515 Post Oak Blvd., Suite 600 Houston, Texas 77027 USA Tel: 713-693-4000 www.weatherford.com Weatherford products and services are subject to the Company's standard terms and conditions, available on request or at www.weatherford.com. For more information contact an authorized Weatherford representative. Unless noted otherwise, trademarks and service marks herein are the property of Weatherford. Specifications are subject to change without notice.