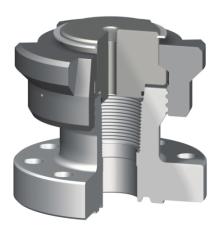

### Models WFT-15A and WFT-11-AO

Weatherford's WFT-15A and WFT-11-AO tree caps, installed on top of Christmas trees, provide ready access to the tubing bore for installation of backpressure valves, bottomhole testing, swabbing and paraffin scraping.

#### WFT-11-A0