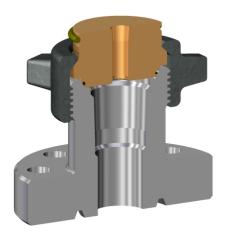

### Models WFT-15A and WFT-11-AO

Weatherford's WFT-15A and WFT-11-AO tree caps, installed on top of Christmas trees, provide ready access to the tubing bore for installation of backpressure valves, bottomhole testing, swabbing and paraffin scraping.

#### **WFT-15A**