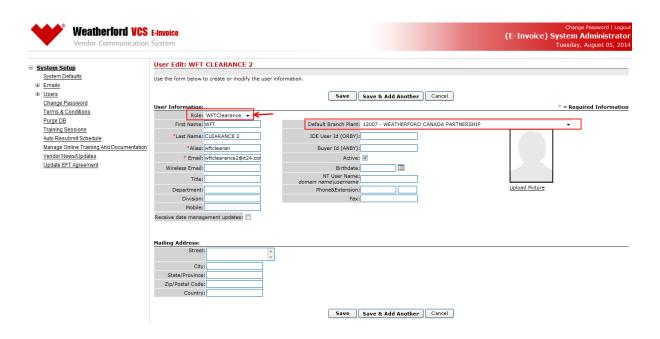

PPORT                       | 8 |
| 4.1       | Ask a Question                   | 8 |
| 4.2       | HELP & CONTACT INFO              | 9 |

#### 1. Overview

Weatherford E-Invoice is a complete invoice management web-based solution.

E-Invoice streamlines vendor communications and optimizes invoicing processes.

Weatherford E-Invoice is easy-to-use, powerful and provides secure access to suppliers via internet to provide invoices and payment updates via the vendor portal.

E-Invoice was exclusively designed and built for Weatherford by IT24 (<u>http://www.it24.com/</u>).

This user guide provides a visual introduction to WFT E-Invoice's Hold Queue workflow for invoices stuck.

### 2. Setup New User with Role WFT Clearance

#### 2.1 Admin Login





#### 2.2 Setup WFT Clearance Role User



## 3. WFT Clearance Role

#### 3.1 WFT Clearance Role login

| Weatherford<br>Vendor Commun                                                              |                                                                                                                                                                                                                                                                                                                                                                                                                                                                                                                                                                                                 |
|----------------------------------------------------------------