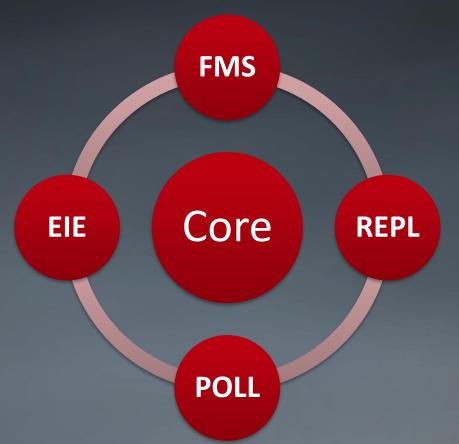

#### "HOW GOOD ARE YOU AT CYGNET?"

Gas Applications? HMI?

Scripting?

**Device Templates?** 

Measurement?

Redundancy?

OPC?

Gro

Applied Engineering? Ala

Mobile?

Security?

Points?